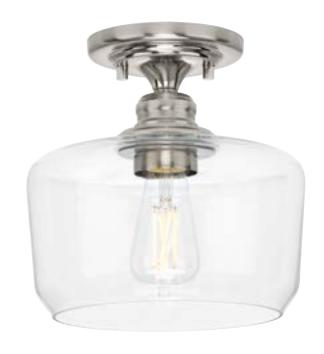

## P350214-009 Aiken

Aiken Collection One-Light Brushed Nickel Clear Glass Farmhouse Flush Mount Light

Category: Close-to-Ceiling Finish: Brushed Nickel (Plated) Construction: Steel Construction Glass/Shade: Clear Glass Bowl

Diameter: 9 in Height: 9 in

Clear Glass Bowl Width: 9 in Height: 5-1/2 in

| MOUNTING                                           | ELECTRICAL                | LAMPING                            | ADDITIONAL INFORMATION      |
|----------------------------------------------------|---------------------------|------------------------------------|-----------------------------|
| Ceiling semi-flush                                 | 6 inches of wire supplied | (1) Medium Base (E26) Socket       | cCSAus Damp Location Listed |
| Mounting plate for outlet box included             | 120 VAC                   | Lamp Type A19                      | 1-year Limited Warranty     |
|                                                    |                           | Incandescent: 60-watt MAX per      |                             |
| Canopy covers a standard 4"                        |                           | socket                             |                             |
| recessed outlet box: 5" W., 1.56"<br>ht., 5" depth |                           | LED: 12.5-watt MAX per socket      |                             |
|                                                    |                           | Fully dimmable with dimmable bulbs |                             |